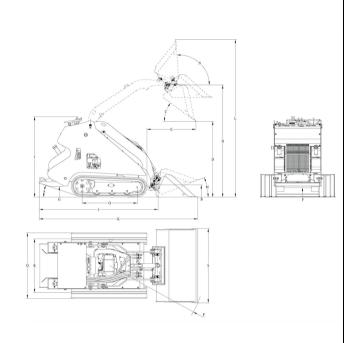

## **RMS55** specification

|   | SIZE                                                                     | imperial unit | Metric  |
|---|--------------------------------------------------------------------------|---------------|---------|
| Α | Departure angle                                                          | 20°           | 20°     |
| В | Minimum distance between bucket hinge point and ground                   | 8 in          | 206 mm  |
| С | Unloading angle                                                          | 37°           | 37°     |
| D | Discharge height                                                         | 51 in         | 1272mm  |
| Е | Discharge distance                                                       | 33 in         | 838 mm  |
| F | Ground clearance                                                         | 6 in          | 159mm   |
| G | Footboard clearance                                                      | 7 in          | 180mm   |
| Н | The maximum distance from the bucket hinge point to the ground           | 74 in         | 1883 mm |
| - | Total height                                                             | 53 in         | 1352 mm |
| J | The length of the machine without accessories                            | 78 in         | 1976 mm |
| K | The length of the machine with a standard bucket                         | 104 in        | 2642 mm |
| L | Maximum operating height of the machine                                  | 104 in        | 2642 mm |
| М | Reversal angle when bucket hinge point is minimum from the ground        | 22°           | 22°     |
| N | Reversal angle when the bucket hinge point is the maximum off the ground | 94°           | 94°     |
| 0 | Wheelbase                                                                | 36 in         | 914 mm  |
| Р | The minimum turning radius of the machine with a standard bucket         | 62 in         | 1575 mm |
| Q | Total width                                                              | 43 in         | 1092 mm |
| R | gauge                                                                    | 36 in         | 914 mm  |
| S | Width with standard bucket                                               | 49 in         | 1250 mm |